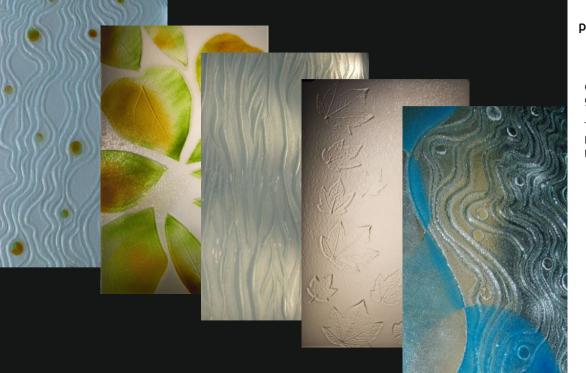

#### structure

Third point is a fine structure on a bottom of the sheet which gives the glass optical depth and new dimension, same as you look into the deep water.

The glass is than like a glassy surface of a lake – and lives his own life.

#### soil resistance

Comparing to other glass appliances in kitchen there is a fourth difference – reduced chance for fingerprints or impurities.

Through the wavy and irregular – in microns –surface are these not desired traces of every-day using not prominent.

# mirroring

Fifth point—mirroring and reflection is surpressed. The reason is the same - the wavy and irregular surface of the glass block.

## patterns

On bottom side of the sheet we can create almost every natural or geometrical pattern.

This motive could be highlighted on the surface with colors responding to the original.