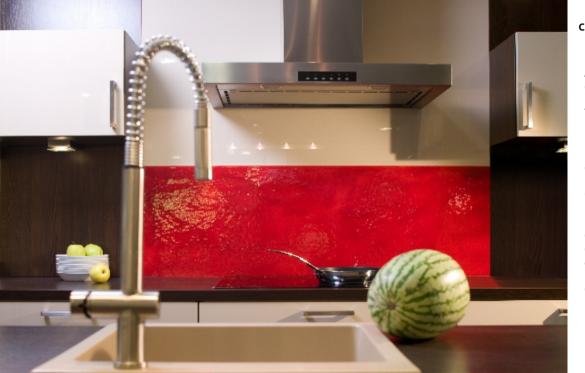

# ARCHIAX Living Glass backsplashes for your kitchen

#### water resistance

A second aspect is an absolute water resistance. Our colors are waterproof, you cannot wash it offideal for kitchens of for a bath. UV resistant – the shade will remain the same for years.

#### structure

Third point is a fine structure on a bottom of the sheet which gives the glass optical depth and new dimension, same as you look into the deep water.

The glass is than like a glassy surface of a lake – and lives his own life.