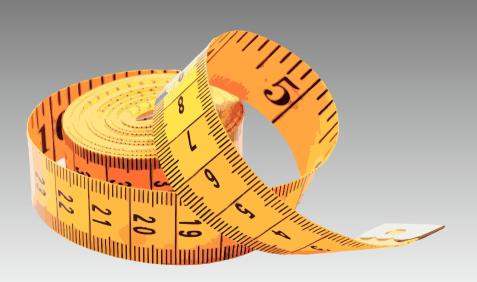

#### dimensions

Biggest size which could be produced in our factory is 2900 x 1500 mm.

Different glass thicknesses are in offer, starting by 5 mm and up to 12 mm, in special cases up to 19 mm.

Living Glass backsplashes for your kitchen