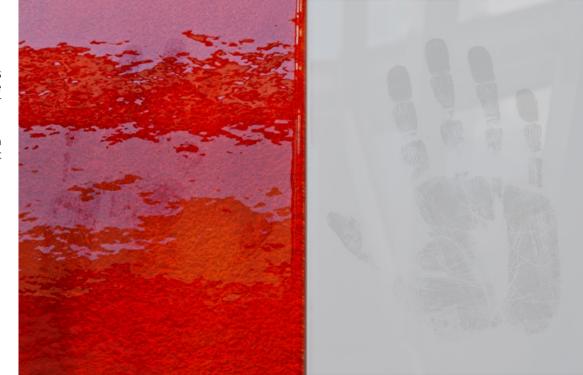

#### soil resistance

Comparing to other glass appliances in kitchen there is a fourth difference – reduced chance for fingerprints or impurities.

Through the wavy and irregular – in microns –surface are these not desired traces of every-day using not prominent.