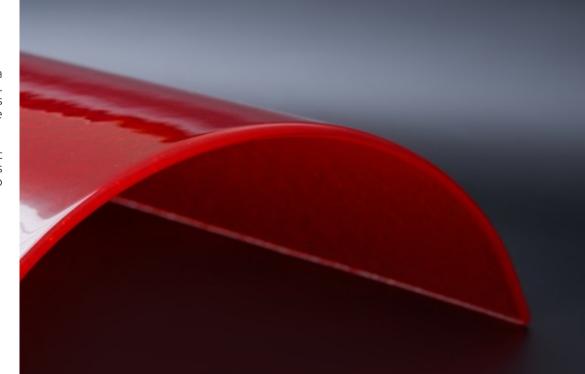

# bending

Want to get a round corner? Not a problem – we can bend the sheet. With some restrictions – the glass is only strengthened and cannot be toughened.

Maximum height of such segment could be upto 350 mm, if the radius should be bigger, is the option to splititin segments our answer.