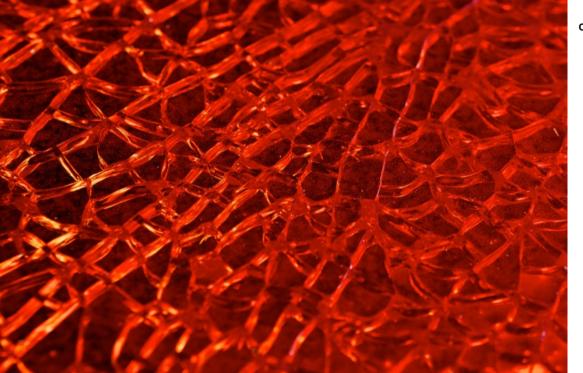

#### structure

Third point is a fine structure on a bottom of the sheet which gives the glass optical depth and new dimension, same as you look into the deep water.

The glass is than like a glassy surface of a lake – and lives his own life.

#### soil resistance

Comparing to other glass appliances in kitchen there is a fourth difference – reduced chance for fingerprints or impurities.

Through the wavy and irregular – in microns –surface are these not desired traces of every-day using not prominent.

# mirroring

Fifth point—mirroring and reflection is surpressed. The reason is the same - the wavy and irregular surface of the glass block.